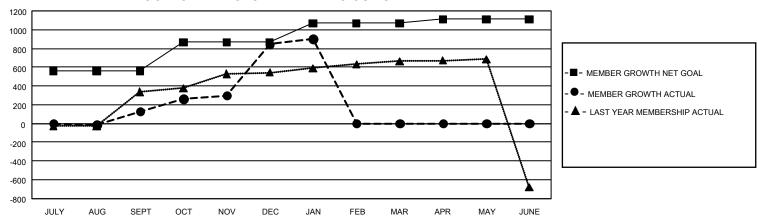

## GOALS AND ACTUAL MEMBERS CUMULATIVE

| DROPPED CLUBS: 3 |    | 204 CLUBS OF 314 ADDED 1<br>OR MORE NEW MEMBERS | GENDER DISTRIBUTION                 |                |  |
|------------------|----|-------------------------------------------------|-------------------------------------|----------------|--|
|                  |    | ON WORL NEW MEMBERS                             | MALE                                | 4,599 (58.95%) |  |
|                  |    |                                                 | FEMALE                              | 3,202 (41.05%) |  |
| DROPPED MEMBERS  |    |                                                 | NON BINARY                          | 0 (0.00%)      |  |
| DECEASED         | 4  |                                                 | PREFER NOT TO ANSWER                | 0 (0.00%)      |  |
| CLUB CANCELLED   | 0  |                                                 | TOTAL FAMILY UNIT MEMBERS           | 513            |  |
| OTHER            | 67 | CLICK HERE FOR                                  | TOTAL TARMET STATE INC.             |                |  |
| TOTAL            | 71 | CUMULATIVE MEMBERSHIP  DATA                     | FAMILY MEMBERS PAYING HALF DUES 262 |                |  |

## GMT Constitutional Area 5 - C, Group B

REPORT DOES NOT INCLUDE CLUBS IN UNDISTRICTED AREAS.

| Clubs                 |               |           |               | Members               |                          |                         |                                              |
|-----------------------|---------------|-----------|---------------|-----------------------|--------------------------|-------------------------|----------------------------------------------|
| RESULTS FOR 2022-2023 |               |           |               | RESULTS FOR 2022-2023 |                          |                         |                                              |
| QUARTER               | NEW CLUB GOAL | NEW CLUBS | DROPPED CLUBS | QUARTER MI            | EMBER GROWTH NET<br>GOAL | MEMBER GROWTH<br>ACTUAL | DROPPED MEMBERS ACTUAL (including transfers) |
| JULY/AUG/SEPT         | 3             | 0         | 3             | JULY/AUG/SEP1         | T 563                    | 261                     | 53                                           |
| OCT/NOV/DEC           | 3             | 0         | 0             | OCT/NOV/DEC           | 303                      | 744                     | 15                                           |
| JAN/FEB/MAR           | 3             | 0         | 0             | JAN/FEB/MAR           | 203                      | 65                      | 3                                            |
| APR/MAY/JUNE          | 3             | 0         | 0             | APR/MAY/JUNE          | 43                       | 0                       | 0                                            |