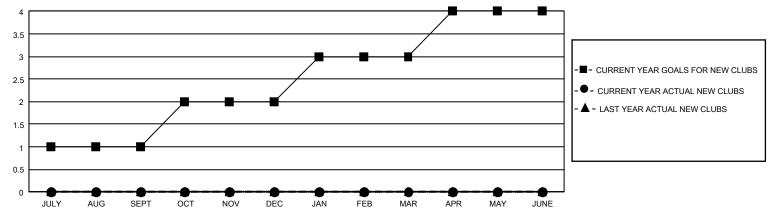

## GOALS AND ACTUAL NEW CLUBS CUMULATIVE

## GMT Constitutional Area 5 - C, Group B

REPORT DOES NOT INCLUDE CLUBS IN UNDISTRICTED AREAS.

| Clubs                 |               |           |               | Members               |                          |                         |                                              |
|-----------------------|---------------|-----------|---------------|-----------------------|--------------------------|-------------------------|----------------------------------------------|
| RESULTS FOR 2022-2023 |               |           |               | RESULTS FOR 2022-2023 |                          |                         |                                              |
| QUARTER               | NEW CLUB GOAL | NEW CLUBS | DROPPED CLUBS | QUARTER MI            | EMBER GROWTH NET<br>GOAL | MEMBER GROWTH<br>ACTUAL | DROPPED MEMBERS ACTUAL (including transfers) |
| JULY/AUG/SEPT         | 3             | 0         | 3             | JULY/AUG/SEP1         | T 563                    | 261                     | 53                                           |
| OCT/NOV/DEC           | 3             | 0         | 0             | OCT/NOV/DEC           | 303                      | 744                     | 15                                           |
| JAN/FEB/MAR           | 3             | 0         | 0             | JAN/FEB/MAR           | 203                      | 65                      | 3                                            |
| APR/MAY/JUNE          | 3             | 0         | 0             | APR/MAY/JUNE          | 43                       | 0                       | 0                                            |